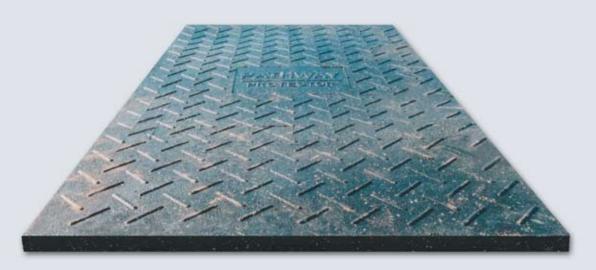

# PROTECTOR Access Mat

## Features & Specifications

This durable, long lasting product provides a barrier to heavy equipment and abrasive traffic.

#### **SPECIFICATIONS:**

Width: 2.43 m / 8 ft. Length: 4.26 m / 14 ft

Thickness: 8.89 cm / 3.5 in.

Weight: 1070 kgs / 2358 lbs - wet or dry

## **Access Mat**

Manufacture Process: Recycled rubber tires are granulated and compressed in a

mould at a high pressure to form the moulded product.

**Absorption Characteristics:** Resists most liquids including water, petroeum products and

insects.

**Temperature Impact:** No adverse physical effect; stiffness will increase in colder

temperatures.

**Abrasion Tolerance:** Resists abrasive traffic over a long time period.

**Rigidity:** Non-re enforced, flexible mat.