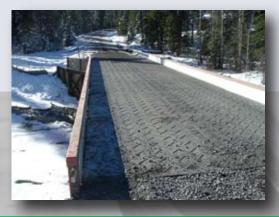

#### **APPLICATIONS:**

- Provide protection to bridge decks, building floors, and other structures from heavy equipment or abrasive traffic
- Provide a platform for helicopters
- Provide ground cover for ice bridges, natural terrain, vegetation etc.

**Installation:** PROTECTOR mats are designed to be installed on solid to

firm surface. Solid conditions must be within 3 inches of the laydown surface. For best results, install mats on a semi smooth surface. Improper installation or usage may result in